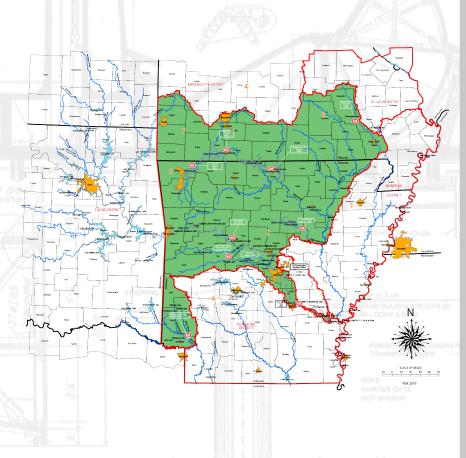

#### Little Rock District

0PERATING PLODE 11, 491.00

**Tulsa District** 

KANSAS

TANTER GATE HOT SHOWN

0.2740